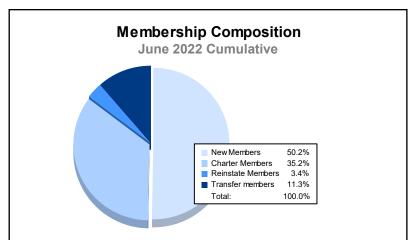

District 103 N As of June 2022 Cumulative

| Year      | New<br>Clubs | Dropped<br>Clubs | Gain/<br>Loss<br>Clubs | New<br>Members | Charter<br>Members | Reinstate<br>Members | Transfer<br>Members | Total<br>Member<br>Added | Total<br>Members<br>Dropped | Gain/<br>Loss<br>Members |
|-----------|--------------|------------------|------------------------|----------------|--------------------|----------------------|---------------------|--------------------------|-----------------------------|--------------------------|
| 2017-2018 | 1            | 1                | 0                      | 121            | 21                 | 6                    | 25                  | 173                      | 255                         | -82                      |
| 2018-2019 | 0            | 2                | -2                     | 119            | 0                  | 6                    | 17                  | 142                      | 277                         | -135                     |
| 2019-2020 | 0            | 2                | -2                     | 122            | 0                  | 10                   | 30                  | 162                      | 217                         | -55                      |
| 2020-2021 | 1            | 3                | -2                     | 81             | 21                 | 16                   | 13                  | 131                      | 236                         | -105                     |
| 2021-2022 | 5            | 0                | 5                      | 164            | 115                | 11                   | 37                  | 327                      | 276                         | 51                       |
| Average   | 1            | 2                | 0                      | 121            | 31                 | 10                   | 24                  | 187                      | 252                         | -65                      |