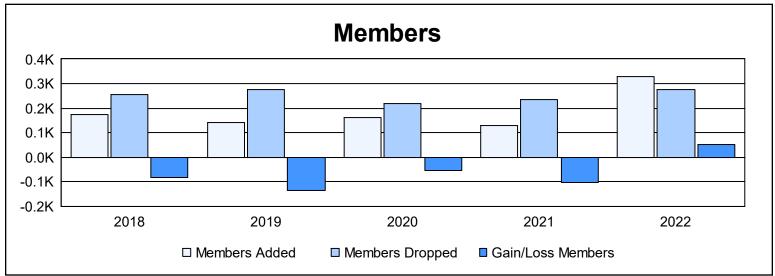

District 103 N As of June 2022 Cumulative

| Year      | New<br>Clubs | Dropped<br>Clubs | Gain/<br>Loss<br>Clubs | New<br>Members | Charter<br>Members | Reinstate<br>Members | Transfer<br>Members | Total<br>Member<br>Added | Total<br>Members<br>Dropped | Gain/<br>Loss<br>Members |
|-----------|--------------|------------------|------------------------|----------------|--------------------|----------------------|---------------------|--------------------------|-----------------------------|--------------------------|
| 2017-2018 | 1            | 1                | 0                      | 121            | 21                 | 6                    | 25                  | 173                      | 255                         | -82                      |
| 2018-2019 | 0            | 2                | -2                     | 119            | 0                  | 6                    | 17                  | 142                      | 277                         | -135                     |
| 2019-2020 | 0            | 2                | -2                     | 122            | 0                  | 10                   | 30                  | 162                      | 217                         | -55                      |
| 2020-2021 | 1            | 3                | -2                     | 81             | 21                 | 16                   | 13                  | 131                      | 236                         | -105                     |
| 2021-2022 | 5            | 0                | 5                      | 164            | 115                | 11                   | 37                  | 327                      | 276                         | 51                       |
| Average   | 1            | 2                | 0                      | 121            | 31                 | 10                   | 24                  | 187                      | 252                         | -65                      |