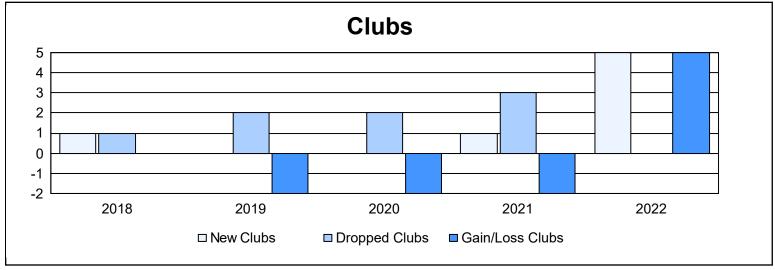

District 103 N As of June 2022 Cumulative

| Year      | New<br>Clubs | Dropped<br>Clubs | Gain/<br>Loss<br>Clubs | New<br>Members | Charter<br>Members | Reinstate<br>Members | Transfer<br>Members | Total<br>Member<br>Added | Total<br>Members<br>Dropped | Gain/<br>Loss<br>Members |
|-----------|--------------|------------------|------------------------|----------------|--------------------|----------------------|---------------------|--------------------------|-----------------------------|--------------------------|
| 2017-2018 | 1            | 1                | 0                      | 121            | 21                 | 6                    | 25                  | 173                      | 255                         | -82                      |
| 2018-2019 | 0            | 2                | -2                     | 119            | 0                  | 6                    | 17                  | 142                      | 277                         | -135                     |
| 2019-2020 | 0            | 2                | -2                     | 122            | 0                  | 10                   | 30                  | 162                      | 217                         | -55                      |
| 2020-2021 | 1            | 3                | -2                     | 81             | 21                 | 16                   | 13                  | 131                      | 236                         | -105                     |
| 2021-2022 | 5            | 0                | 5                      | 164            | 115                | 11                   | 37                  | 327                      | 276                         | 51                       |
| Average   | 1            | 2                | 0                      | 121            | 31                 | 10                   | 24                  | 187                      | 252                         | -65                      |